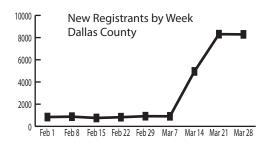

kfore Commission

## **JOB POSTINGS**



Overall, job postings in Dallas County compared to last year

Source: EMSI, Job Posting Analytics

#### Sample of Companies Still Hiring

Baylor Scott & White Walmart Stores Children's Health Whole Foods Methodist Hospital 7-Eleven Medical City Big Lots Parkland CVS Health United Health Group Dollar General UT Southwestern Family Dollar DART Home Depot Albertsons Lowe's Target Aldi Walgreens Central Market HEB Fiesta Mart Niagara Water Kroger PepsiCo Pizza Hut Walmart Tom Thumb Amazon

## WORK IN TEXAS

New Registrants within TWC's job matching system, Work-In-Texas, has spiked in recent weeks. During a normal week, Dallas County sees between 800 and 900 new registrants. For the week ending March 28th, there were approx. 8,300 new WIT registrants.



The North Texas Region accounted for over 50,000 new registrants between March 23rd and April 4th.



## **CLAIMANT PROFILE**

Weekly Claims for Unemployment Insurance In Dallas County



#### Claimant Backgroud March 15th - April 4th

| TOP OCCUPATIONS OF UI CLAIMANTS      |        |
|--------------------------------------|--------|
| Food Preparation and Serving Related | 24.76% |
| Sales and Related                    | 13.78% |
| Office and Administrative Support    | 7.62%  |
| Production                           | 7.29%  |
| Management                           | 7.19%  |

| TOP INDUSTRY OF CLAIMANT'S LAST EMPLOYER |        |  |  |  |  |  |  |  |
|------------------------------------------|--------|--|--|--|--|--|--|--|
| Full-Service Restaurants                 | 14.78% |  |  |