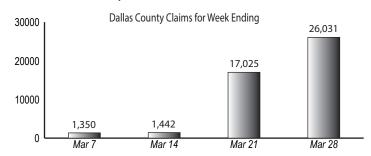

ott & White Walmart Stores Children's Health Whole Foods Methodist Hospital 7-Eleven Medical City Big Lots Parkland CVS Health United Health Group Dollar General UT Southwestern Family Dollar DART Home Depot Albertsons Lowe's Target Aldi Walgreens Central Market HEB Fiesta Mart Niagara Water Kroger PepsiCo Pizza Hut Walmart Tom Thumb Amazon

## WORK IN TEXAS

New Registrants within TWC's job matching system, Work-In-Texas, has spiked in recent weeks. During a normal week, Dallas County sees between 800 and 900 new registrants. For the week ending March 28th, there were approx. 8,300 new WIT registrants.



The North Texas Region accounted for over 50,000 new registrants between March 23rd and April 4th.



## **CLAIMANT PROFILE**

Weekly Claims for Unemployment Insurance In Dallas County



#### Claimant Backgroud March 15th - April 4th

| TOP OCCUPATIONS OF UI CLAIMANTS      |        |
|--------------------------------------|--------|
| Food Preparation and Serving Related | 24.76% |
| Sales and Related                    | 13.78% |
| Office and Administrative Support    | 7.62%  |
| Production                           | 7.29%  |
| Management                           | 7.19%  |

| TOP INDUSTRY OF CLAIMANT'S LAST EMPLOYER |        |  |  |  |  |  |  |  |
|------------------------------------------|--------|--|--|--|--|--|--|--|
| Full-Service Restaurants                 | 14.78% |  |  |  |  |  |  |  |
| Hotels and Motels                        | 8.11%  |  |  |  |  |  |  |  |
| Offices of Dentists                      | 5.45%  |  |  |  |  |  |  |  |

Source: TWC

### AYOFFS